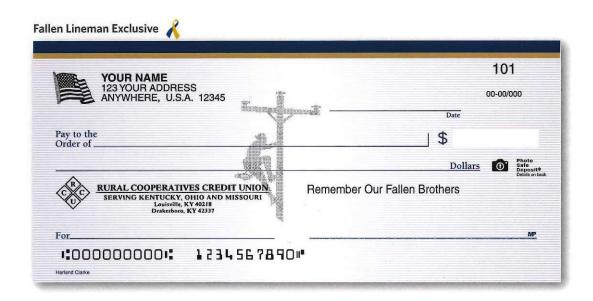

## **Exclusively at Rural Cooperatives Credit Union..**

RCCU will donate \$5.00 to the Fallen Lineman Organization for every order of "Fallen Lineman" checks. These funds support families financially and emotionally who have lost or are impacted by a severe injury of a loved one in the line of duty. Please join us in remembering and honoring these linemen and their families.

To place your initial order for the "Fallen Lineman" checks, please contact us at 1-800-798-7228. After your initial order has been placed, you can place your re-orders online. The \$5.00 donation will apply to all orders, initial & re-orders.